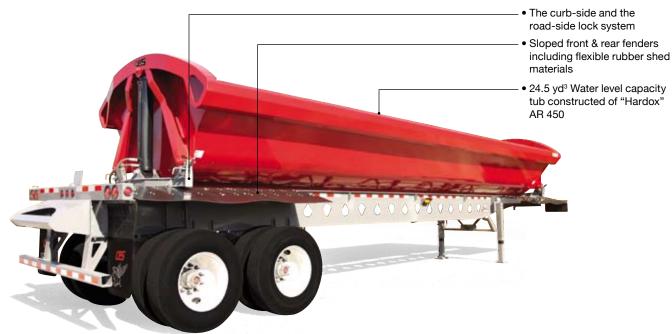

Optimal contact with

**Unique Hydraulic system** Maintains equal fluid pressure to front and rear cylinder

Standard features or specifications subject to change without notice.

- Equalized hydraulic system maintains equal pressure at front & rear cylinders to precisely control movement of tub and resist twisting
- 47° Dump angle with low center of gravity
- Bolt-on Push/Pull bumper integrates and recesses Standard LED lights
- Bolt-on underguard for ease of replacement