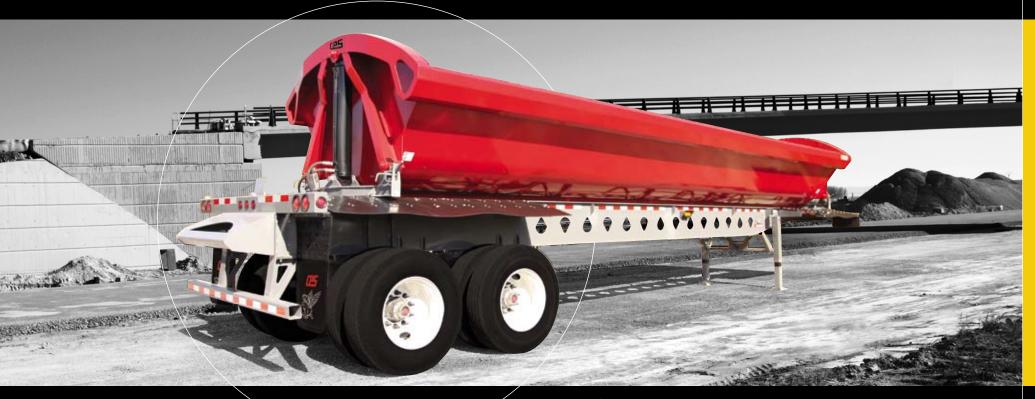

## STURDY AND STRONG

**BUILT RUGGED. BUILT LIGHT** 

Manac.

The muscle, endurance, and performance to make you fly. The strength-to-weight ratio to make you efficient.

## **DESIGN OF HIGH STRENGTH STEEL**

- Galvanized optional frame Benefit: Corrosion resistance
- "W" Bracing Benefit: Prevents lateral torsion

**Benefit**: Enhance stability

- 20" Deep beam nefit: Provides dump stability
- Manac exclusive Plug-welded coupler plate

Optimal contact with

**Unique Hydraulic system** Maintains equal fluid pressure to front and rear cylinder

Standard features or specifications subject to change without notice.

- Equalized hydraulic system maintains equal pressure at front & rear cylinders to precisely control movement of tub and resist twisting
- 47° Dump angle with low center of gravity
- Bolt-on Push/Pull bumper integrates and recesses Standard LED lights
- Bolt-on underguard for ease of replacement