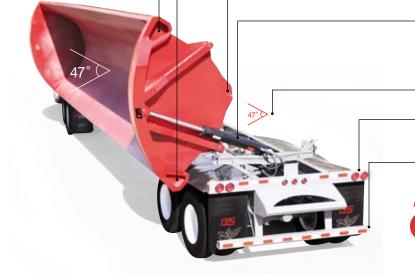

Optimal contact with

**Unique Hydraulic system** Maintains equal fluid pressure to front and rear cylinder

Standard features or specifications subject to change without notice.

- Equalized hydraulic system maintains equal pressure at front & rear cylinders to precisely control movement of tub and resist twisting
- 47° Dump angle with low center of gravity
- Bolt-on Push/Pull bumper integrates and recesses Standard LED lights
- Bolt-on underguard for ease of replacement