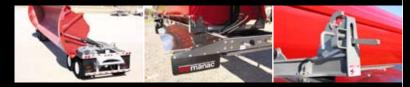

## **DESIGN OF HIGH STRENGTH STEEL**

- Galvanized optional frame Benefit: Corrosion resistance
- "W" Bracing Benefit: Prevents lateral torsion

**Benefit**: Enhance stability

- 20" Deep beam nefit: Provides dump stability
- Manac exclusive Plug-welded coupler plate

Optimal contact with

**Unique Hydraulic system** Maintains equal fluid pressure to front and rear cylinder

Standard features or specifications subject to change without notice.

- Equalized hydraulic system maintains equal pressure at front & rear cylinders to precisely control movement of tub and resist twisting
- 47° Dump angle with low center of gravity
- Bolt-on Push/Pull bumper integrates and recesses Standard LED lights
- Bolt-on underguard for ease of replacement